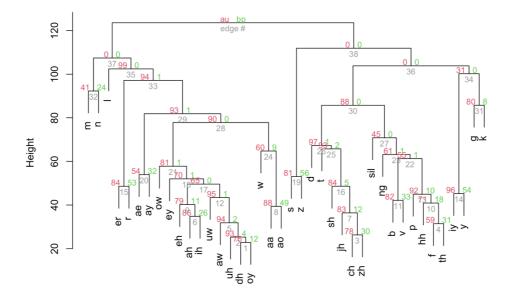

**Figure B-2.** Dendrogram of phone clustering using **Memory-Based** probabilities from training on Random data.

**Figure B-3.** Dendrogram of phone clustering using **Widrow-Hoff** weights from training on Gaussian data.