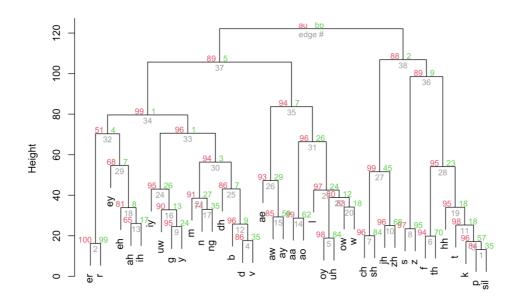

**Figure B-2.** Dendrogram of phone clustering using **Memory-Based** probabilities from training on Random data.

**Figure B-3.** Dendrogram of phone clustering using **Widrow-Hoff** weights from training on Gaussian data.