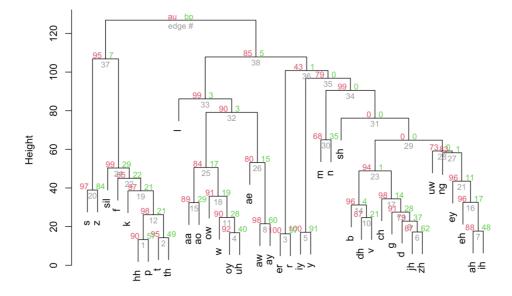

**Figure B-4.** Dendrogram of phone clustering using **Memory-Based** probabilities from training on Gaussian data.