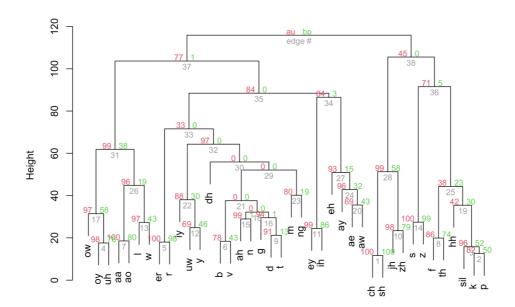

## Dendrograms

Note that the results of the cluster analyses using Widrow-Hoff and Temporal Difference weights are identical. To save space, here we present only the Widrow-Hoff-based results.

**Figure B-1.** Dendrogram of phone clustering using **Widrow-Hoff** weights from training on Random data.